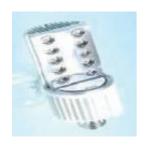

# LeDiwali Indoor

6840-P10-CR5

LeDiwali Indoor 1390lm 15W CR5

Are you worried that your traditional incandescent lights are doing damage to the environment? Are they costing you too much to maintain and operate? Why not replace them with the LeDiwali Indoor Light. All of U-Tron's LED lights are made with one thing in mind: The environment. Save the planet today, buy a LeDiwali.

#### General Informaion

Cap Size Length E40 272mm Life Span 50000hr Diameter 92mm

# **Light Characteristics**

Efficacy 92.6 lm/W Beam Angle 160 D CCT 5500K

Flux 1390lm Product Number A-6840-P10-CR5 Product Name 85 LeDiwali Indoor Bulb 10

Color Rending Index Product Ordering Name LeDiwali Indoor Bulb 10 5500K 1390 LM