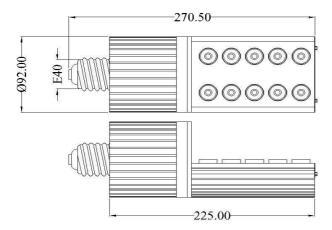

## Product Technical Data

**Product Dimensions** 

**Ordering Information** 

#### General Informaion

Cap Size Length E40 272mm Life Span 50000hr Diameter 92mm

## **Technical Drawing**

©2012 U-Tron (Beijing) Electronics Co., LTD All rights reserved Specifications are subject to change without notice

15-Feb-12 data subject to change